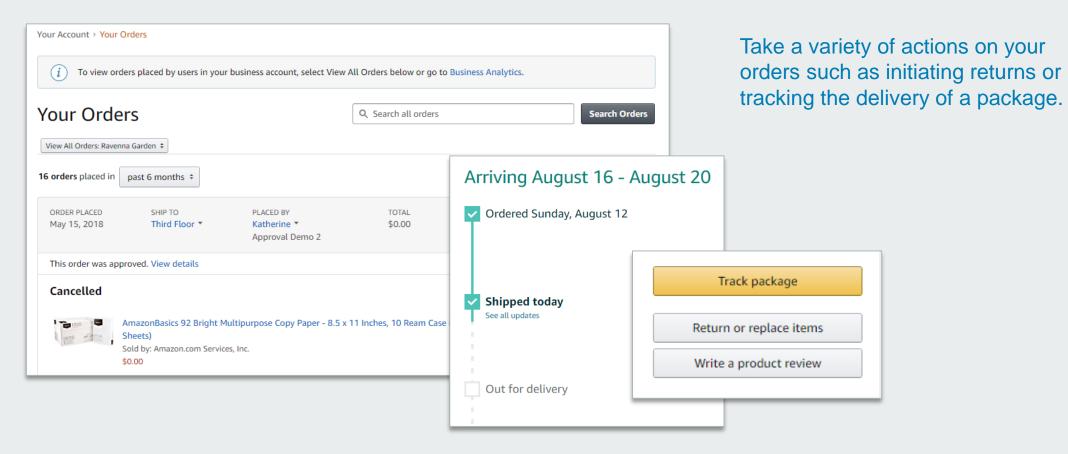

### Your Orders

### Your Orders

This section of the account provides additional detail regarding the status of all orders you have placed within the Business Account.

### Return an Item

### Navigate to Your Orders from the dropdown

| Your Account > Your Orders                                                                                        |                                   |                                                   | Gift Cards Help Contact Us                                                |
|-------------------------------------------------------------------------------------------------------------------|-----------------------------------|---------------------------------------------------|---------------------------------------------------------------------------|
| (i) To view orders placed by users in your business account, select View                                          | All Orders below or go to Busines | ss Analytics.                                     |                                                                           |
| Your Orders                                                                                                       | Q Search all orders               | Search Orders                                     | Fixing things is                                                          |
| View All Orders: Ravenna Garden ¢ 16 orders placed in past 6 months ¢                                             |                                   |                                                   | quick & easy                                                              |
| ORDER PLACED SHIP TO PLACED BY<br>May 15, 2018 Third Floor ▼ Katherine ▼<br>Approval Demo 2                       | TOTAL<br>\$0.00                   | PO# test<br>ORDER # 112-6552303-9003448           | The bot quickly fixes your problem or<br>connects you to someone who can. |
| This order was approved. View details Cancelled                                                                   |                                   | Track package                                     | Start chatting now                                                        |
| AmazonBasics 92 Bright Multipurpose Copy Paper - 8.5 x<br>Sheets)<br>Sold by: Amazon.com Services, Inc.<br>\$0.00 | 11 Inches, 10 Ream Case (5,000    | Return or replace items<br>Write a product review | S Need help over phone? We can call you.                                  |
|                                                                                                                   |                                   |                                                   |                                                                           |