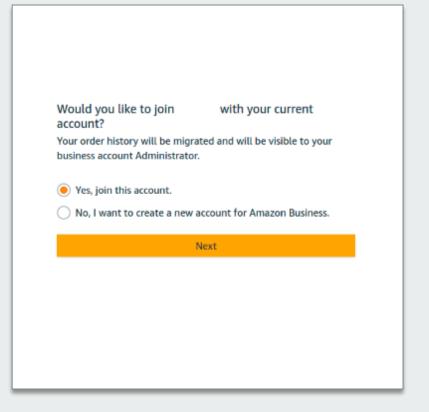

### Existing Business Account with Work Email

- When user clicks on "Get Started", he/she is taken to a page to download order history and start the process of moving.
- With one-click, the account is automatically de-registered and user is automatically added to the official account
- Same user credentials work, no password reset needed!

#### Join official account

You have been invited by admin@workemail.com :o join the official account for

- You will be part of a group with a role as specified by your administrator
- Your order history from this account, Amazon, will be preserved in the official account
- · You will continue to sign in with the same email and password
- Administrators of the official account will be able to see your order history
- · You will receive a prorated refund of your Business Prime Membership