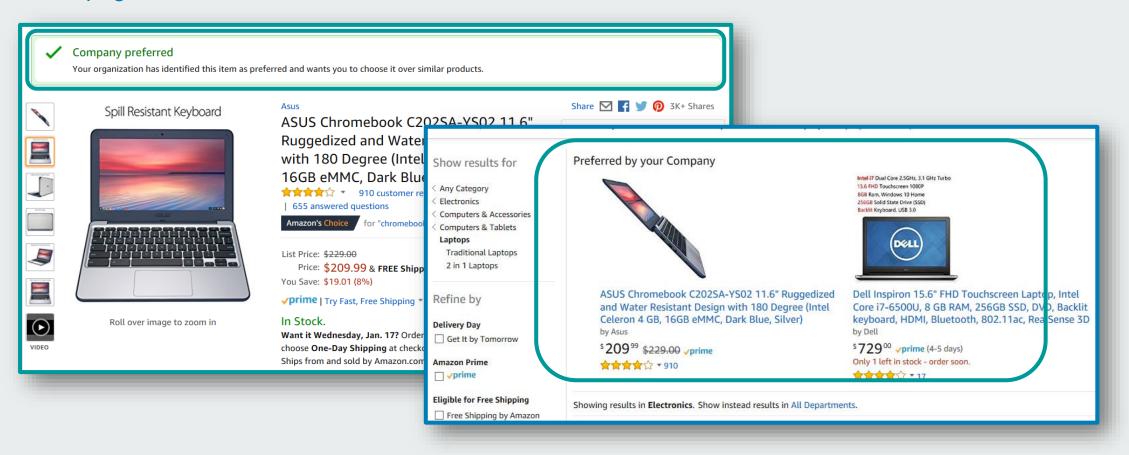

### Preferred Products

Your Account Administrator may mark specific products as preferred to ensure you can easily find them. This messaging is visible throughout the shopping experience, search results, and on product detail pages.