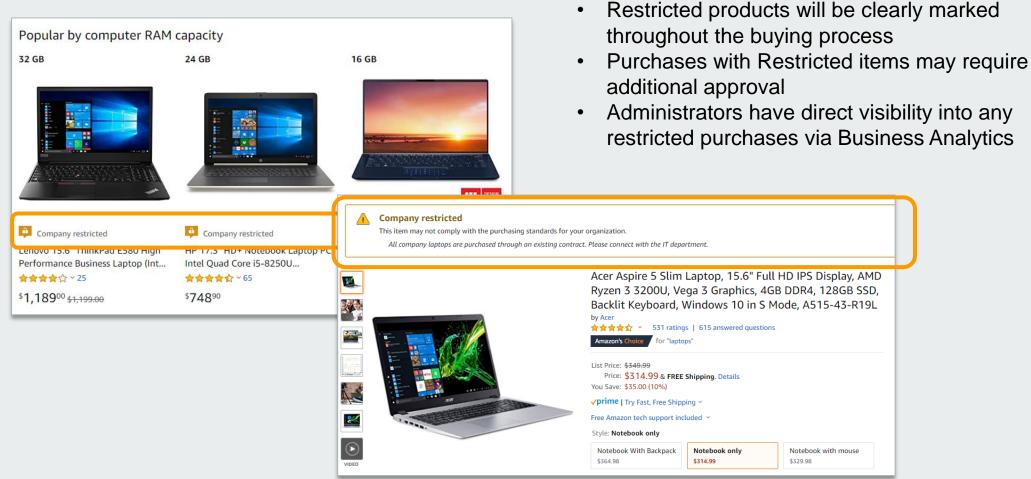

### Company Restricted

Your Account Administrator has restricted categories for purchase within Amazon Business based on your organization's buying policies