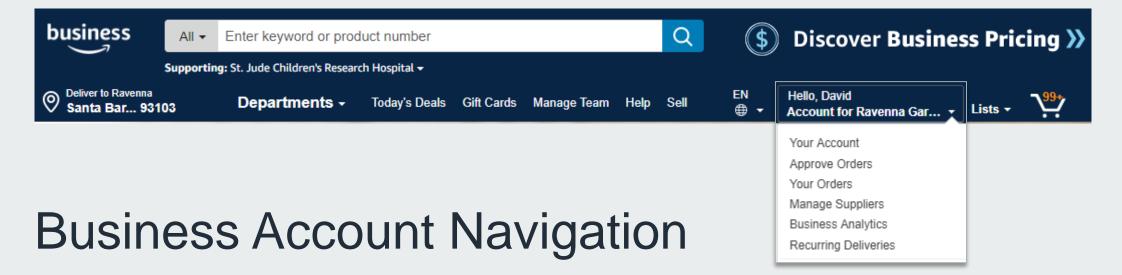

### **Business Account Navigation**

| Page                 | Functionality                                                                                                |
|----------------------|--------------------------------------------------------------------------------------------------------------|
| Your Account         | Standard Amazon account information                                                                          |
| Approve Orders       | If workflow approvals are enabled, approvers can view and take action on pending orders                      |
| Your Orders          | View and track your orders. Administrations can view orders others have placed on behalf of the organization |
| Manage Suppliers     | Easily find suppliers on Amazon Business and add them to your list of Saved Suppliers. Learn more.           |
| Business Analytics   | Create and filter custom reports based on your business needs to view your organization's orders             |
| Recurring Deliveries | Have essential items delivered automatically, based on a schedule you choose. Learn More.                    |