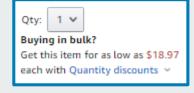

#### **Quantity Discounts**

 Quantity Discounts are volume-tiered discounts, only available for registered Amazon Business customers. Quantity discounts appear on the product detail page and users can review the tiered discounts available.