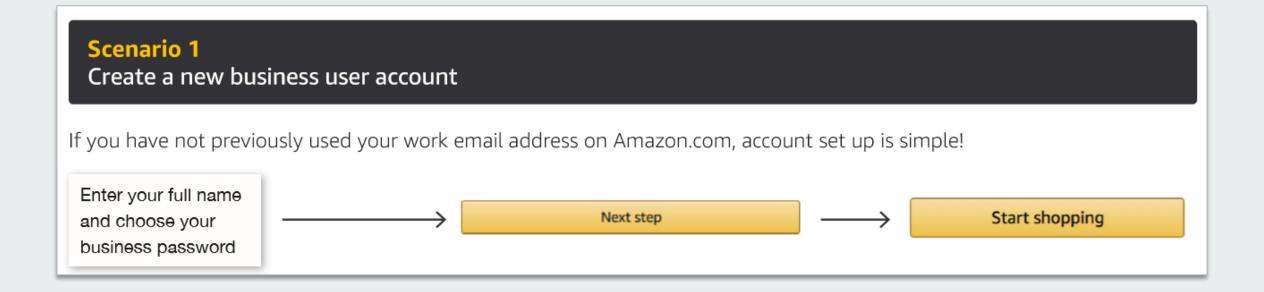

### Join the Amazon Business Account

### **Inviting Users to Amazon Business**

#### How do Invitations Work?

- When your Administrator adds you to the business account, an invitation to join is immediately emailed.
- Invitations are tied to your business email address. You cannot change the email address used to invite you to the account.
- You must take action after being invited to an account in order to become an active user.
- Account invitations are valid for 90 days from send date. After 90 days, they will expire and need to be resent