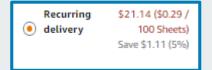

#### Subscribe & Save

• Subscribe & Save is part of the Amazon Recurring Delivery program. Customers can subscribe to eligible Subscribe & Save items and get a 5% discount for their new subscriptions.