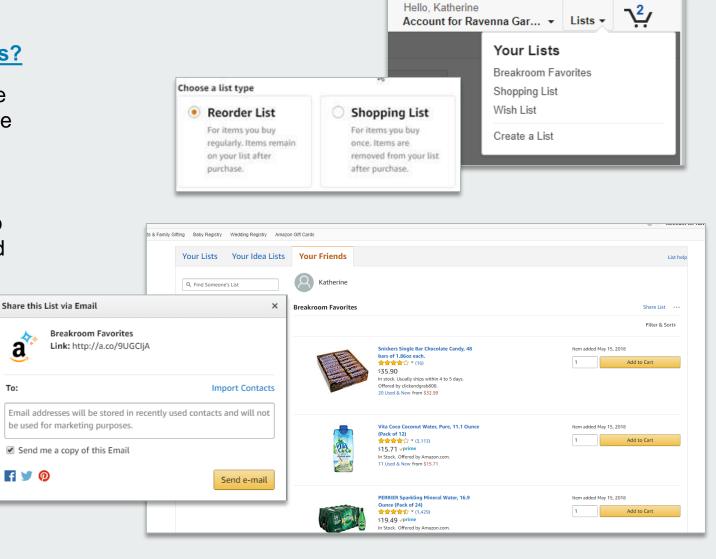

### **Reorder & Shopping Lists**

a

To:

#### How do lists work on Amazon Business?

- Lists make it easy to keep track of the things you need and are easy to share with others. Any User on Amazon Business can create a shopping list
- Choose between multiple list types depending on if you want the items to remain on a list after they are ordered
- To share your list, create a public list and use the URL to email it directly to your desired audience
- When a list is shared with you, you can save it to your own account or make a copy to edit yourself