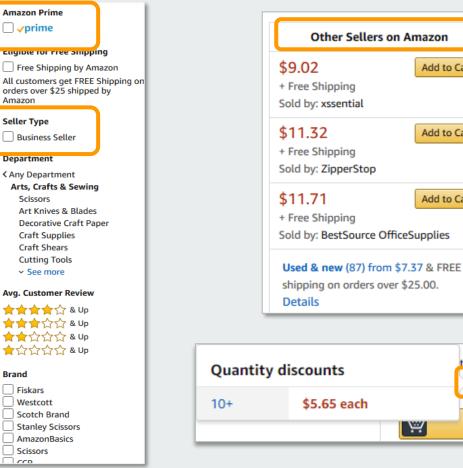

### **Search Optimization**

Optimizing search functions in Amazon Business allows you to find the best products to meet your needs and compare prices to find the best value

Brand

- 1. Maximize Savings! Search All Departments & try using generic descriptors instead of brand names
- 2. Consider refining search results with filters available of left side of your screen, such as Prime or Business Seller
- 3. Sort results by options listed on the top left of your screen, such as Price: Low to High
- 4. In many cases, you can also Select Quantity **Discounts** to review quantity discounts and purchasing options
- 5. To compare offers, scroll down & select Used & new to pull up the Offer Listing page

#### Prime Eligibility – Fulfilled by Amazon

• Prime eligible items are fulfilled by Amazon. We recommend searching for prime eligible items.