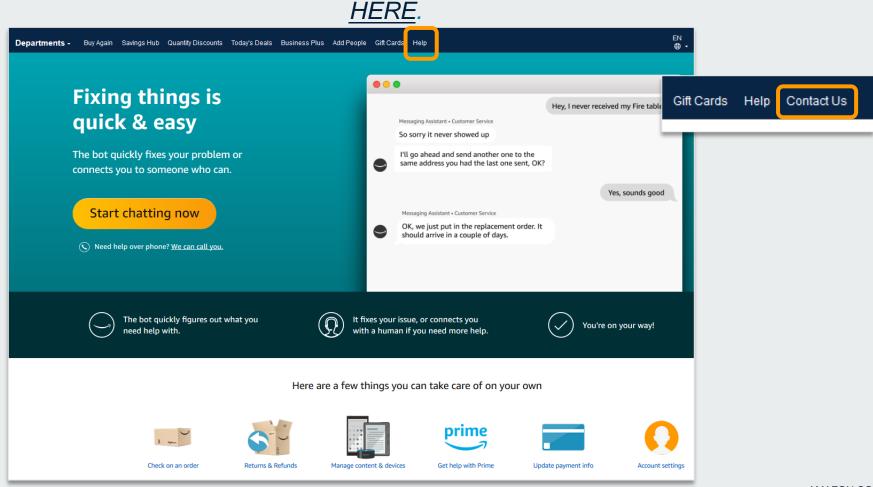

### **Business Customer Support**

Dedicated U.S. based <u>Business Customer Support</u> can be reached a number of ways including email, chat and phone.

Not sure what you're looking for? Learn more about the features and benefits on Amazon Business

### **Common Customer Support Questions**

See below for quick resolutions to frequently asked questions from your end users as well as contact information for a variety of support resources

#### Contact Business Customer Support: CLICK HERE

• Provides end users the option to call, email, or live chat. Please use this method of contact for anything relating to an order, transaction, charge, or shipment