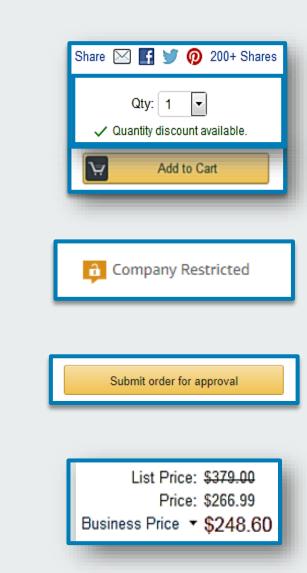

### **Approval Workflow**

Some orders or all orders placed on the account may be subject to approval before being fulfilled

#### How do I order with Approvals configured?

- Depending on your role, some or all of your orders may require approval.
- There are no additional steps to take to submit your order for approval. Check out as you normally would and you will see the option at checkout.
- Your order will not be processed until it is approved by the appropriate approver. Keep this in mind for shipping timelines.
- You will be notified over email once your order is submitted and then again once your order has been approved and processed. Just as with a normal order on Amazon, you will also receive relevant shipping updates.
- If your order is not approved within 7 days, the order will automatically be canceled; however, the items in your order will not be deleted. If your order is canceled, you will need to submit the order again for approval.

### Company Restricted

Your Account Administrator has restricted categories for purchase within Amazon Business based on your organization's buying policies

#### **Quantity Discounts**

 Quantity Discounts are volume-tiered discounts, only available for registered Amazon Business customers. Quantity discounts appear on the product detail page and users can review the tiered discounts available.