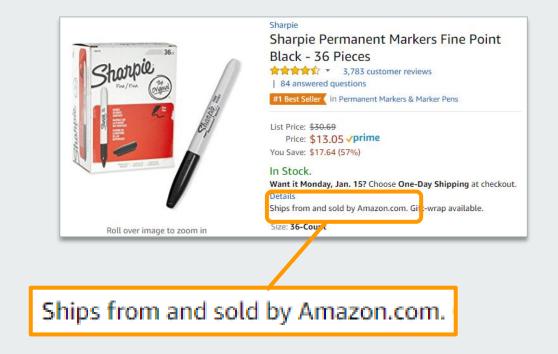

#### Take Advantage of Amazon Prime Shipping Benefits

• An easy way to ensure that your products arrive on time and as expected, is to order products fulfilled directly from Amazon. All products clearly mark who the seller is on the product detail page.

#### Prime Eligibility – Fulfilled by Amazon

• Prime eligible items are fulfilled by Amazon. We recommend searching for prime eligible items.